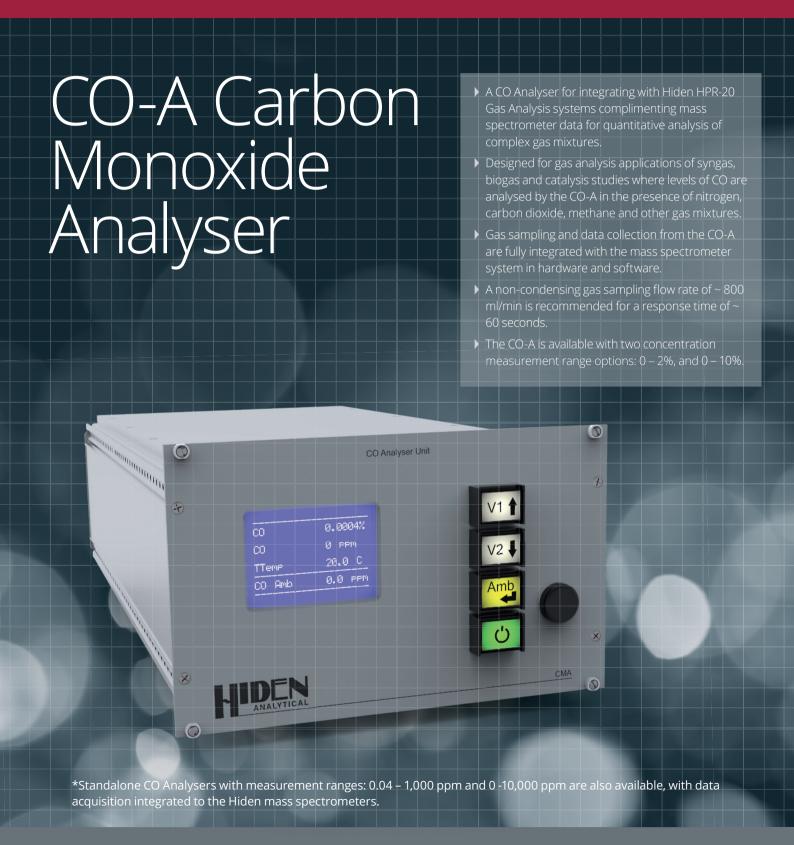

# **Description**

- CO-A: A Carbon Monoxide (CO) analyser module with detection range options of 0 - 2% and 0 - 10%, limit of detection = 2% of full scale.
- Acquisition signal fully integrated into mass spectrometer software for quantitative analysis of CO in Nitrogen for example.

# **Measurement ranges**

- 0 10%
- 0 2%

## **Response time**

▶ 60 secs to 95% response at 800 ml/min - noncondensing