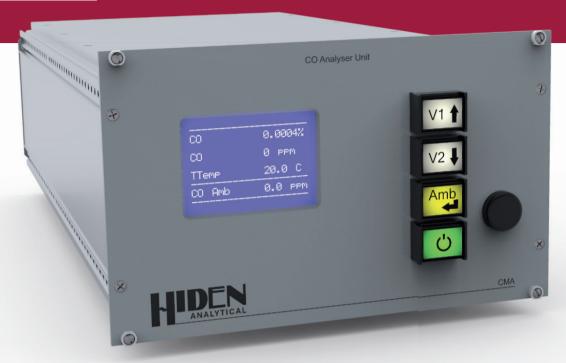

# **Description**

- CO-A: A Carbon Monoxide (CO) analyser module with detection range options of 0 - 2% and 0 - 10%, limit of detection = 2% of full scale.
- Acquisition signal fully integrated into mass spectrometer software for quantitative analysis of CO in Nitrogen for example.

# **Measurement ranges**

- 0 10%
- 0 2%

## **Response time**

▶ 60 secs to 95% response at 800 ml/min - noncondensing